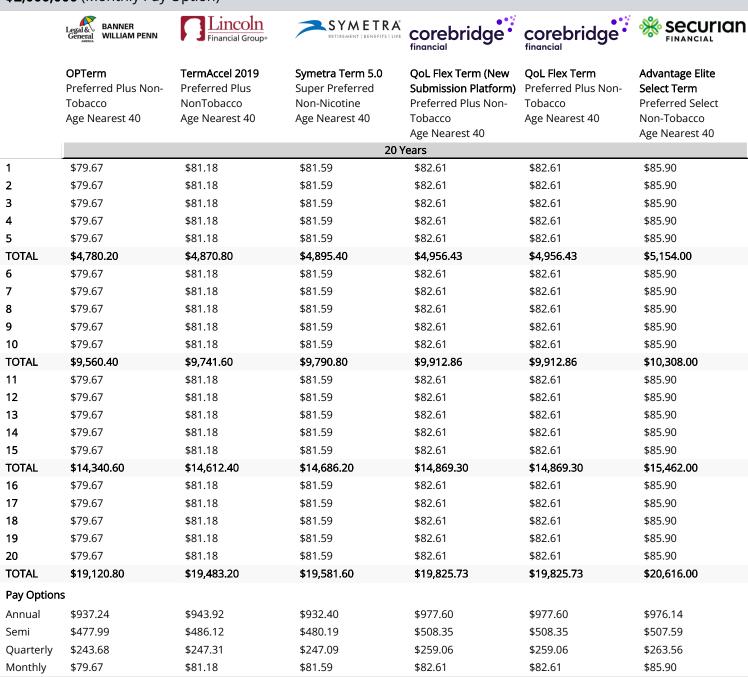

| \$237.39                                                                 | \$232.24                                                                   | \$239.48                                                                   |  |
| Monthly    | \$75.46                                                                               | \$75.47                                                                                   | \$75.70                                                                                        | \$75.70                                                                  | \$75.93                                                                    | \$79.05                                                                    |  |

## \$2,000,000 (Monthly Pay Option)



| <b>\$2,000,000</b> (Monthly Pay Option) |                                                               |                                                                                                        |                                                      |                                                                        |                                                                                    |                                                                             |
|-----------------------------------------|---------------------------------------------------------------|--------------------------------------------------------------------------------------------------------|------------------------------------------------------|---------------------------